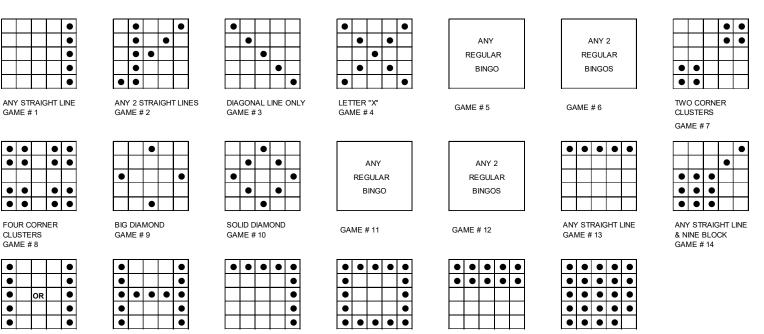

## Extra sheets for all these games are available from our floor seller:

• An extra pack which includes 3 faces for all twenty games for \$20.00

| GAME            | DESCRIPTION             | CARD COLOR          | PAYOUT   |
|-----------------|-------------------------|---------------------|----------|
| Early Bird #1   | ANY STRAIGHT LINE       | ORANGE BORDER       | \$100.00 |
| Early Bird # 2  | ANY TWO STRAIGHT LINES  | ORANGE BORDER       | \$100.00 |
| Early Bird #3   | DIAGONAL LINE           | GREEN BORDER        | \$100.00 |
| Early Bird #4   | LETTER "X"              | GREEN BORDER        | \$100.00 |
| Early Bird #5   | ANY REGULAR BINGO       | YELLOW BORDER       | \$100.00 |
| Early Bird #6   | ANY TWO REGULAR BINGOS  | YELLOW BORDER       | \$100.00 |
| Early Bird #7   | TWO CORNER CLUSTERS     | PINK BORDER         | \$100.00 |
| Early Bird #8   | FOUR CORNER CLUSTERS    | PINK BORDER         | \$100.00 |
| Early Bird #9   | BIG DIAMOND             | GRAY BORDER         | \$100.00 |
| Early Bird #10  | SOLID DIAMOND           | GRAY BORDER         | \$100.00 |
| Early Bird #11  | ANY REGULAR BINGO       | OLIVE BORDER        | \$100.00 |
| Early Bird #12  | ANY TWO REGULAR BINGOS  | OLIVE BORDER        | \$100.00 |
| Early Bird #13  | STRAIGHT LINE           | <b>BROWN BORDER</b> | \$100.00 |
| Early Bird #14  | STRAIGHT LINE & 9 BLOCK | <b>BROWN BORDER</b> | \$100.00 |
| Early Bird #15  | BINGO UNDER "B" OR "O"  | RED BORDER          | \$100.00 |
| Early Bird #16  | LETTER "H"              | RED BORDER          | \$100.00 |
| Early Bird #17  | CRAZY "L"               | PURPLE BORDER       | \$100.00 |
| Early Bird #18  | BIG PICTURE FRAME       | PURPLE BORDER       | \$100.00 |
| Early Bird #19  | ANY TWO STRAIGHT LINES  | BLACK BORDER        | \$100.00 |
| Early Bird # 20 | COVERALL MINUS ONE      | BLACK BORDER        | \$100.00 |
|                 |                         |                     |          |

#### EARLY BIRD GAMES

ANY REGULAR BINGO IS A STRAIGHT ( or DIAGONAL) LINE, FOUR CORNERS, CORNER CLUSTER, BIG DIAMOND OR LITTLE DIAMOND

GAME # 18

**BIG PICTURE FRAME** 

ANY 2 STRAIGHT LINES

GAME # 19

COVERALL MINUS ONE

GAME # 20

BINGO UNDER "B"

OR UNDER "O"

GAME # 15

LETTER "H"

GAME # 16

ANY CRAZY "I "

GAME # 17

## **REGULAR SESSION – 3:30pm**

| <b></b>       |                                |                   |          |
|---------------|--------------------------------|-------------------|----------|
| <u>GAME #</u> | DESCRIPTION                    | CARD COLOR        | PAYOUT   |
| REGULAR # 1   | CORNER CLUSTER & BIG DIAMOND   | SOLID BLUE        | \$225.00 |
| REGULAR # 2   | NINE BLOCK (ANYWHERE)          | SOLID ORANGE      | \$225.00 |
| REGULAR # 3   | ANY STRAIGHT LINE              | SOLID GREEN       | \$225.00 |
| SPECIAL # 1   | #7 (ONE WAY)                   | 2-UP SOLID BLUE   | \$500.00 |
| REGULAR # 4   | DIAGONAL LINE & FOUR CORNERS   | SOLID YELLOW      | \$225.00 |
| REGULAR # 5   | SMALL PICTURE FRAME            | SOLID PINK        | \$225.00 |
| REGULAR # 6   | HARD WAY BINGO                 | SOLID WHITE       | \$225.00 |
| SPECIAL # 2   | SOLID DIAMOND                  | 2-UP SOLID ORANGE | \$500.00 |
| REGULAR # 7   | ANY TWO REGULAR BINGOS         | BLUE BORDER       | \$225.00 |
| REGULAR # 8   | CORNER CLUSTER & FOUR CORNERS  | ORANGE BORDER     | \$225.00 |
| REGULAR # 9   | GOAL POST                      | GREEN BORDER      | \$225.00 |
| SPECIAL # 3   | PICNIC TABLE                   | 2-UP SOLID PINK   | \$750.00 |
| REGULAR # 10  | STRAIGHT LINE & CORNER CLUSTER | YELLOW BORDER     | \$225.00 |
| REGULAR # 11  | PLUS SIGN                      | PINK BORDER       | \$225.00 |
|               |                                |                   |          |

#### **INTERMISSION SPECIAL – SURPRIZE/BONANZA BINGO - \$500**

\$1.00 per Card--6 FOR \$5 ~~ Buy one, exchange one, get two

| GAME #       | DESCRIPTION            | CARD COLOR        | PAYOUT   |
|--------------|------------------------|-------------------|----------|
| REGULAR #12  | SIX PACK (ANYWAY)      | GRAY BORDER       | \$225.00 |
| REGULAR # 13 | POPEYE                 | OLIVE BORDER      | \$225.00 |
| REGULAR # 14 | LETTER "X"             | BROWN BORDER      | \$225.00 |
| SPECIAL # 4  | THREE CORNER CLUSTERS  | 2-UP GRAY SCREEN  | \$500.00 |
| REGULAR # 15 | ANY TWO REGULAR BINGOS | RED BORDER        | \$225.00 |
| REGULAR # 16 | "B" & "O" ROWS         | PURPLE BORDER     | \$225.00 |
| REGULAR # 17 | ANY STRAIGHT LINE      | BLACK BORDER      | \$225.00 |
| SPECIAL # 5  | LAYER CAKE             | 2-UP SOLID YELLOW | \$750.00 |
| REGULAR # 18 | ANY TWO STRAIGHT LINES | AQUA BORDER       | \$225.00 |
| REGULAR # 19 | LETTER "T" (ANYWAY)    | LIME BORDER       | \$225.00 |
| REGULAR # 20 | HARD WAY BINGO         | TAN BORDER        | \$225.00 |
|              | REGULAR SESSI          | ON GAMES          |          |